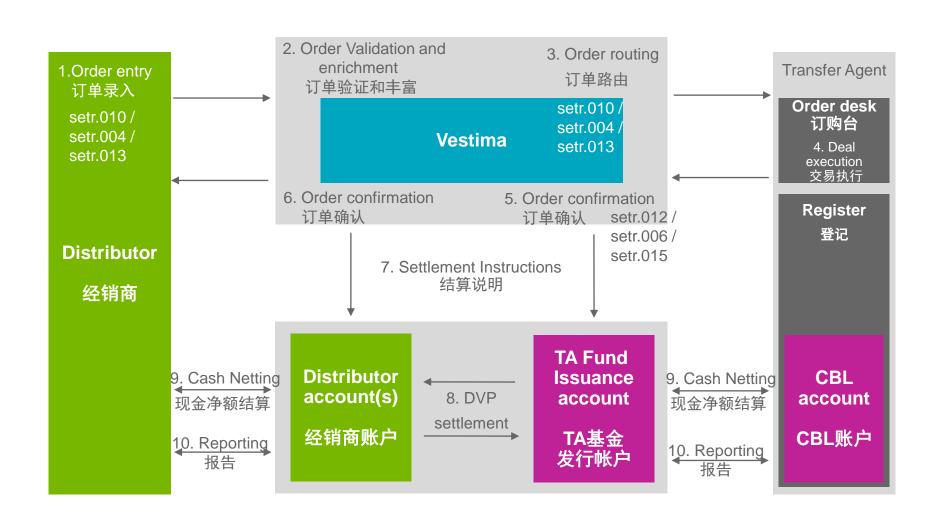

## Vestima Processing Model Vestima处理模型

### **Order Messages**

## Subscription, Redemption, Switch:

- ✓ Order
- ✓ Order Cancellation Request
- ✓ Order Confirmation
- ✓ Order Confirmation Cancellation

## Status:

- ✓ Order Instruction Status Report
- ✓ Order Cancellation Status Report
- ✓ Order Confirmation Status Report
- ✓ Securities Message Rejection

**Vestima Processing Model...** 